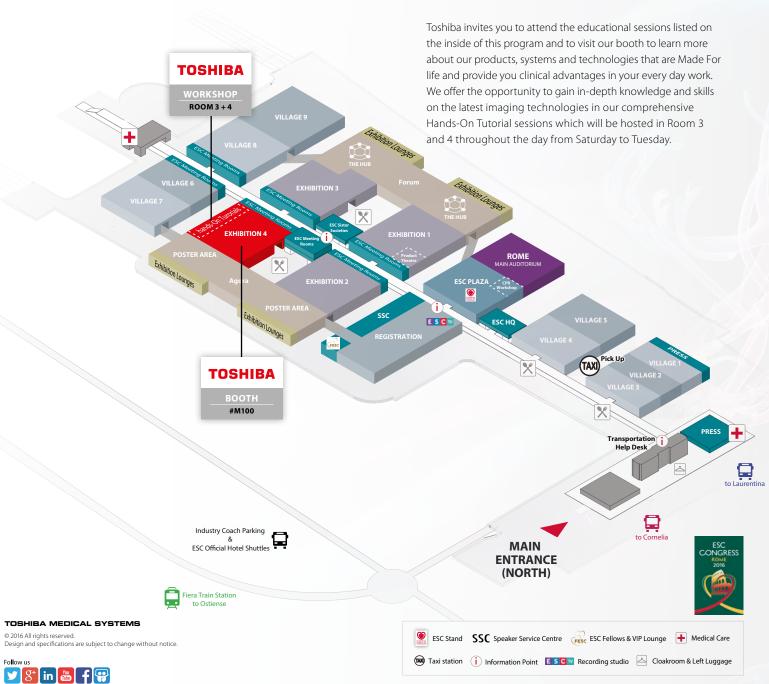

# **TOSHIBA**

## **TOSHIBA**

### **TOSHIBA**

### HANDS-ON TUTORIALS

Toshiba is offering a series of educational sessions for cardiologists throughout the ESC Congress. Each mentored workshop is preceded by a short lecture providing an overview on data acquisition, clinical use and image interpretation. Clinical cases will be analyzed and interpreted by participants on the workstations provided. The maximum number of participants per session is 24 and the workshop language is English.